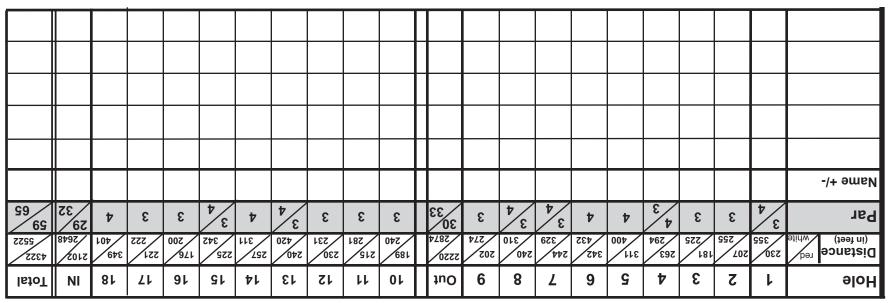

Christie Lake Conservation Area 1000 Highway 5 West, Dundas, Ontario. 905-628-3060



## FOLD ALONG DOTTED LINE 13 Pond 12 14 15 16 17 18 1 10 9 McCoy Pavilion Pavilion Christie Lake

## Rules and Regulations:

1) Out of Bounds. A one stroke penalty occurs when a disc comes to rest more than 2m above ground, a disc falls in the water, the disc crosses a road or an OB line, or the disc becomes lost or unplayable.

All paved roads are OB. Hole #4 - OB line is behind basket on far side of trail. Hole #9 - Soccer field and prairie grass circle is OB.

- 2) Never throw until the players ahead are out of range and the fairway is clear.
- 3) One stroke is counted each time the disc is thrown or when a penalty occurs.
- 4) Be courteous and earth-conscious. Please don't litter. Enjoy your round.