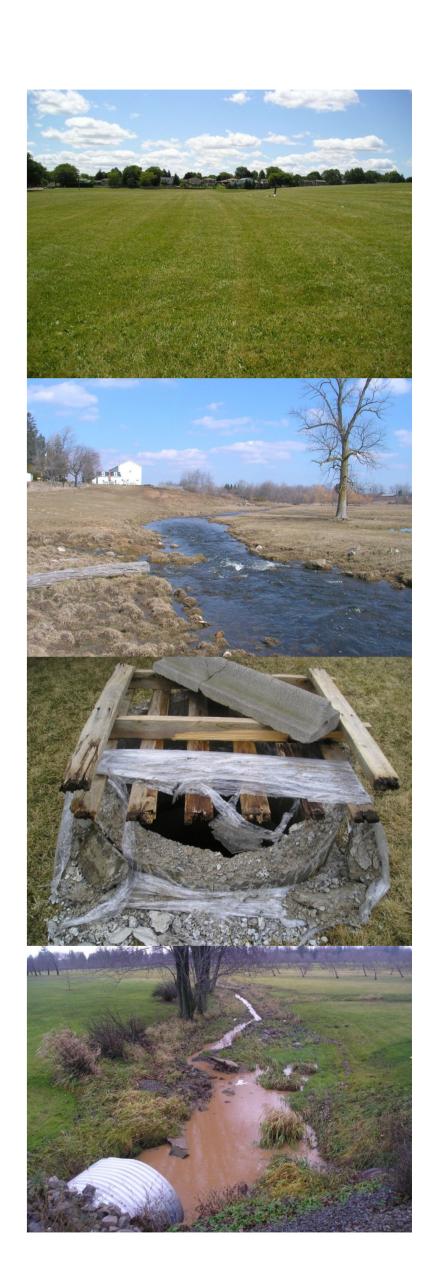

## WHAT ARE ENVIRONMENTAL STRESSES?

Environmental Stress: an occurrence that has a negative impact on the natural environment.

Abandoned Groundwater Wells
Buried Streams
Channelized Creeks
Dams
Detachment from Nature
Encroachment
Erosion
Faulty Septic Systems
Habitat Loss/Fragmentation
Illegal Fill Placement
Increased Impervious Surfacing
Intensive Uses
Insufficient Riparian Buffers
Invasive/Introduced Non-native Species

Litter
Nutrient Loading
On-line Ponds
Pesticide/Fertilizer Use
Perched Culverts
Plowed Watercourses
Runoff Contamination
Sediment Loading
Site Clearing
Stormwater
Transportation Corridors
Water Taking
Wildlife Collisions