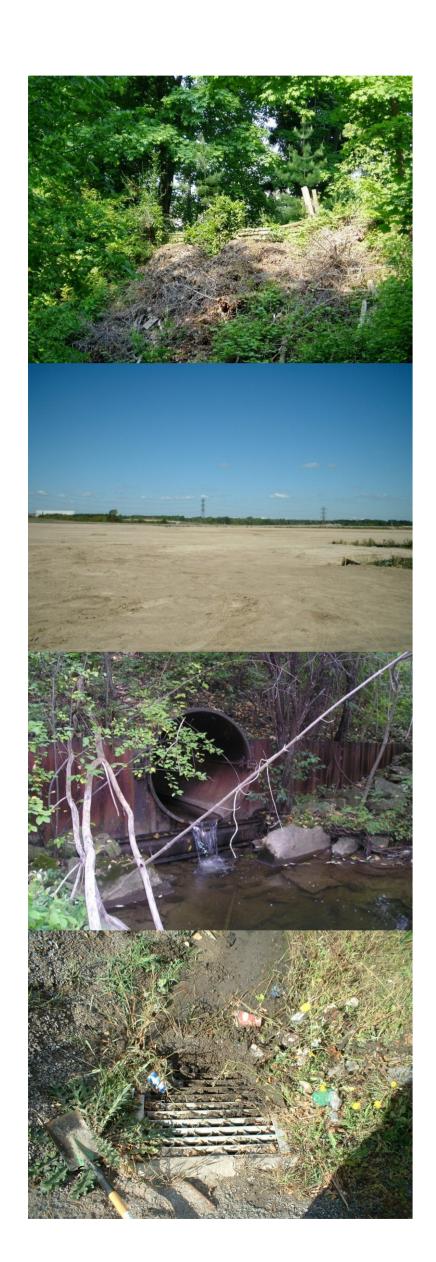

## WHAT ARE ENVIRONMENTAL STRESSES?

Environmental Stress: an occurrence that has a negative impact on the natural environment.

Abandoned Groundwater Wells
Buried Streams
Channelized Creeks
Dams
Detachment from Nature
Encroachment
Erosion
Faulty Septic Systems
Habitat Loss/Fragmentation
Illegal Fill Placement
Increased Impervious Surfacing
Intensive Uses
Insufficient Riparian Buffers
Invasive/Introduced Non-native Species

Litter
Nutrient Loading
On-line Ponds
Pesticide/Fertilizer Use
Perched Culverts
Plowed Watercourses
Runoff Contamination
Sediment Loading
Site Clearing
Stormwater
Transportation Corridors
Water Taking
Wildlife Collisions